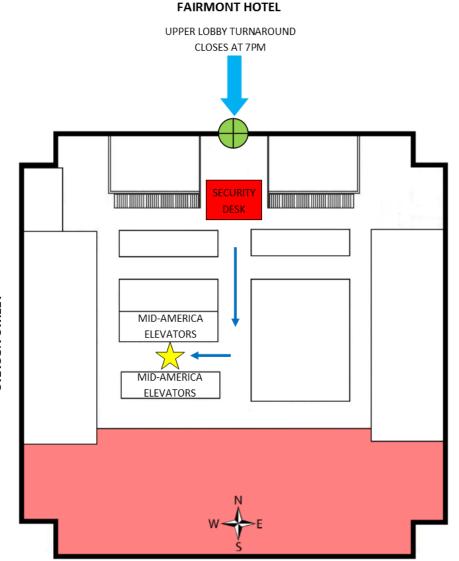

### ENTERING THE AON CENTER FROM THE NORTH/COLUMBUS

#### **Entering the Building**

Please note all guests will need a photo ID to enter the building.

#### Upper Lobby North/Columbus Drive

-Head through the revolving door toward security check-in.
-Present photo ID to AON security
-Upon check-in, pass through the security gates and head straight
-Follow the black sign to The Mid-America Club elevator bank
-Press "80" on the dispatch screen
-Proceed to the assigned elevator

This entrance closes daily at 7:00pm.

COLUMBUS DRIVE