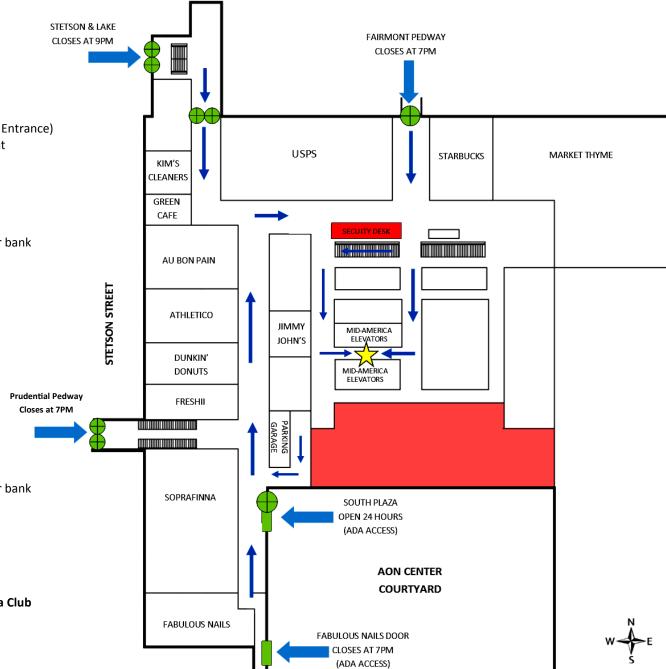

## ENTERING THE AON CENTER FROM THE SOUTH/PARKING GARAGE

Please note all guests will need a photo ID to enter the building.

#### Main Entrance/South Side/Randolph Drive

-Walk down the stairs towards the water fountain
-Keep left & go through the revolving door (South Plaza Entrance)
-Veer to the right (towards Freshii) and continue straight
-Turn right at USPS
-Security check-in will be to the right
-Present photo ID to AON security
-Upon check-in, pass through the security gates
-Head up the escalator
-Follow the black sign to The Mid-America Club elevator bank
-Press "80" on the dispatch screen
-Proceed to the assigned elevator

-Take the parking garage elevator to the LL
-Exit and veer right (towards Soprifina)
-Turn right (towards Freshii) and continue straight
-Turn right at USPS
-Security check-in will be to the right
-Present photo ID to AON security

-Upon check-in, pass through the security gates

-Head up the escalator

-Follow the black sign to The Mid-America Club elevator bank

-Press "80" on the dispatch screen

-Proceed to the assigned elevator

200 E Randolph, 80th Floor Chicago, IL 60601 312.861.1100 midamclub.com