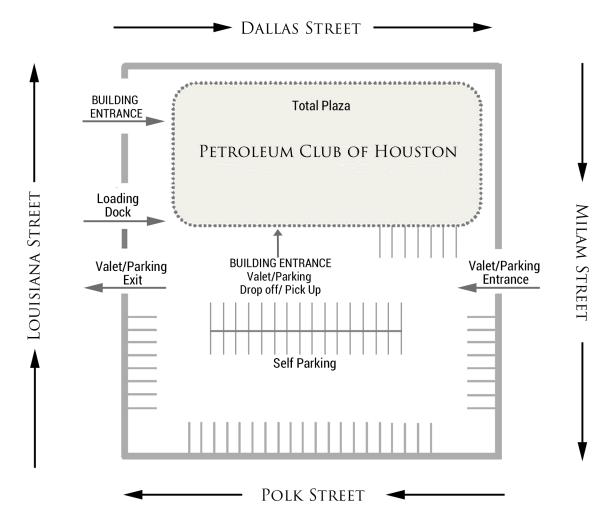

# TOTAL PLAZA PARKING MAP

#### LOADING DOCK INFORMATION:

18' Dock Gate Opening
Height Clearance 11' 6"
\*if truck is larger than height clearance,
unloading will occur on Louisiana before the
valet/parking exit

## **LOADING DOCK RULES:**

Dock Hours: 7:00am-5:00pm

Time Limit: 30 Minutes
Turn of Engine Once Parked
Sign In With Security
Leave Keys with Security
Return Bade & Access Card When Leaving
Form of ID Required
Building Not Responsible For Damage or Loss

### SHUTTLE BUS TRANSPORTATION INFORMATION:

Due to the low clearance of the service lot, buses must unload/load on Louisiana before the valet/parking exit

Physical Parking Lot Address: 1225 Louisiana Street